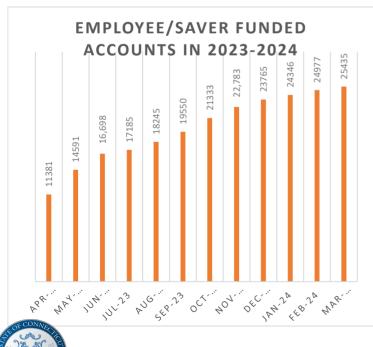

| Employee/Savers               | 3/31/2024 | 2/29/2024 | Change |
|-------------------------------|-----------|-----------|--------|
| Funded Accounts               | 25435     | 24977     | 458    |
| Payroll Contributing Accounts | 27680     | 27060     | 620    |
| Opt-Out Rate (first 30 days)  | 19.13%    | 19.20%    | -0.07% |
| Multiple Employer Accounts    | 6734      | 6531      | 203    |
| Self-Enrolled Accounts        | 240       | 227       | 13     |