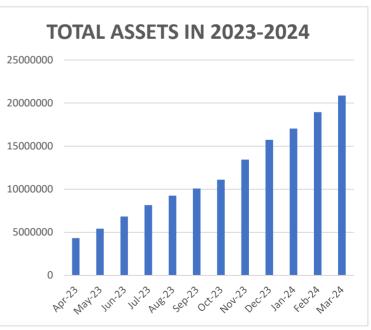

| Funding                             | 3/31/2024       | 2/29/2024       | Change         |
|-------------------------------------|-----------------|-----------------|----------------|
| Total Assets                        | \$20,864,163.17 | \$18,943,806.94 | \$1,920,356.23 |
| Average Funded Account Balance      | \$820.29        | \$758.45        | \$61.84        |
| Total Contributions                 | \$20,981,811.24 | \$19,224,146.86 | \$1,757,664.38 |
| Average Monthly Contribution Amount | \$115.89        | \$106.66        | \$9.23         |
| Median Monthly Contribution Amount  | \$75.20         | \$75.30         | -\$0.10        |
| Average Contribution Rate           | 3.34%           | 3.34%           | 0.00%          |
| Amount of Withdrawals               | \$2,028,656.99  | \$1,765,285.69  | \$263,371.30   |
| Accounts with a Full Withdrawal     | 2201            | 2059            | 142            |
| Accounts with a Partial Withdrawal  | 681             | 622             | 59             |
| Withdrawal Rate                     | 7.95%           | 7.61%           | 0.34%          |